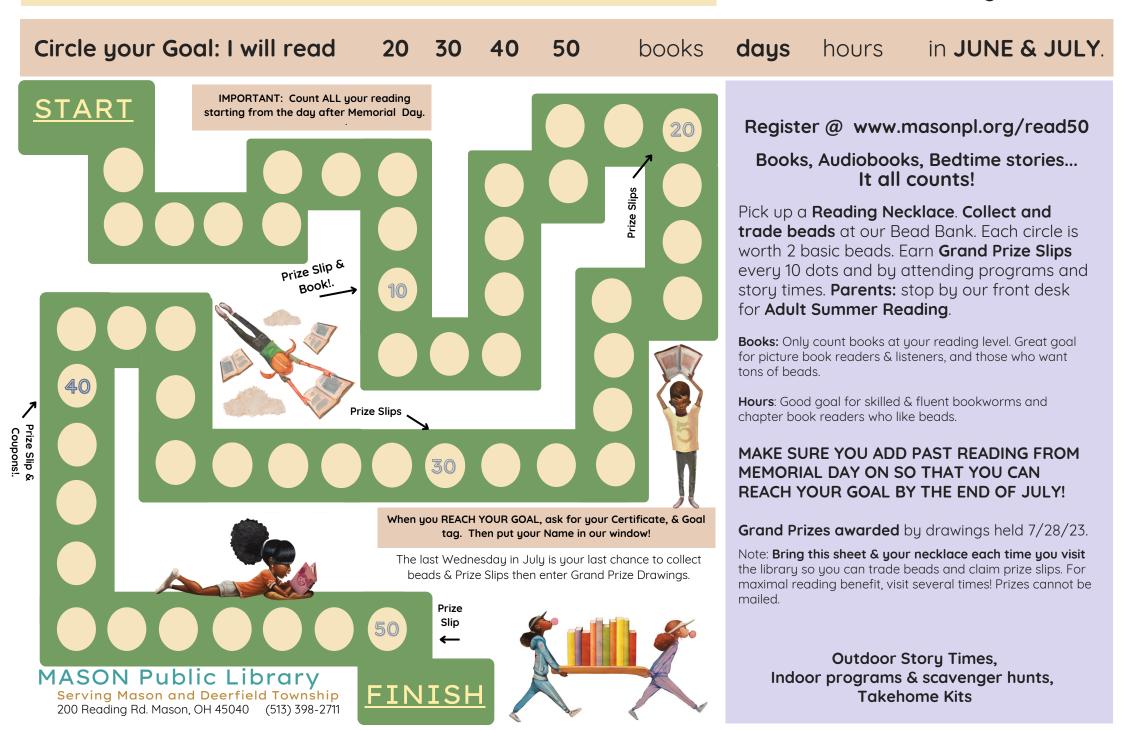

Name:

Summer Reading 2023 for Ages Birth-18



## JUNE IS FRIENDSHIP MONTH JULY IS KINDNESS MONTH

| MON                                                                  | TUE                                                                                           | WED                                                                                                                                                                              | THU                                                                                                                                        | FRI                                                                                                          | SAT | MON                                                                                                               | TUE