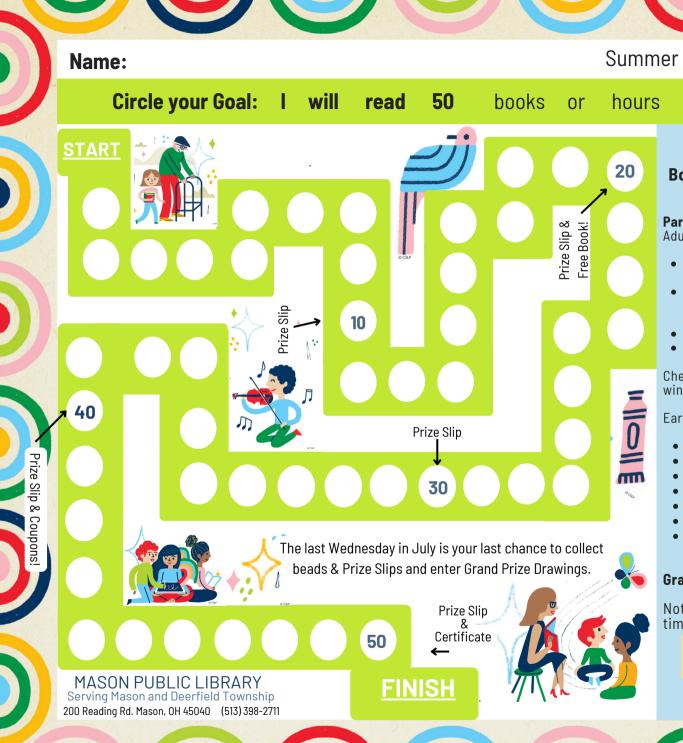

Summer Reading 2025 for Ages Birth-18

JUNE

in

Register @ masonpl.org/read50

2

JULY

Books, Audiobooks, Bedtime stories... It all counts!

**Parents**: stop by our front desk for information on Adult Summer Reading.

- Count BOOKS if you finish 1 book in less than an hour.
- Count HOURS if you finish 1 book in more than an hour
- If your Goal is Read 50 books, 1 dot = 1 book.
- If your Goal is Read 50 hours, 1 dot = 1 hour.

Check in at the library by June 15 for a chance to win the **Early Bird Prize** - a ticket to Kings Island!

Earn **Bonus Prize Slips** by attending programs.

- Basic Beads worth 1/2 dot.
- Clear Jelly Beads worth 1 dot.
- Striped Beads worth 2 dots.
- Sunburst Beads worth 4 dots.
- Checkered Beads worth 8 dots.
- Candy Beads worth 16 dots.
- Glow-in-the-Dark Teddy Bear Beads worth 24 dots!

## Grand Prize winners will be announced 7/31

Note: Bring this sheet & your necklace each time you visit the library. Visit several times!

IMPORTANT: Count ALL your reading starting from the day after Memorial Day.